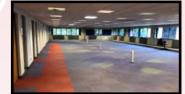

### DESCRIPTION

The property is a detached steel frame warehouse occupying a substantially sized plot, which benefits from the following:

- 6m eaves
- Drive through loading doors
- Large private yard
- Carpeted and heated office space
- Security Grills
- Separate male and female WCs
- Kitchen areas
- Raised mezzanine

## ACCOMMODATION

The premises have been measured on a Gross Internal Area Basis in accordance with the RICS Code of Measuring Practice (6th Edition) and compromise the following:

| UNIT                 | SQ FT  | SQ M    |
|----------------------|--------|---------|
| Warehouse            | 10,689 | 993.40  |
| Ground Floor Offices | 9,035  | 839.70  |
| Frist Floor Offices  | 9,035  | 839.70  |
| Total                | 28,759 | 2,672.8 |