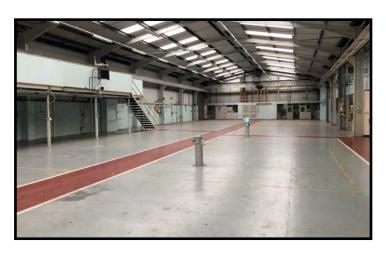

### DESCRIPTION

The property is a detached steel frame warehouse occupying a substantially sized plot, which benefits from the following:

- 6m eaves
- Drive through loading doors
- Large private yard
- Carpeted and heated office space
- Security Grills
- Separate male and female WCs
- Kitchen areas
- Raised mezzanine

## ACCOMMODATION

The premises have been measured on a Gross Internal Area Basis in accordance with the RICS Code of Measuring Practice (6th Edition) and compromise the following:

| UNIT                 | SQ FT  | SQ M    |
|----------------------|--------|---------|
| Warehouse            | 10,689 | 993.40  |
| Ground Floor Offices | 9,035  | 839.70  |
| Frist Floor Offices  | 9,035  | 839.70  |
| Total                | 28,759 | 2,672.8 |