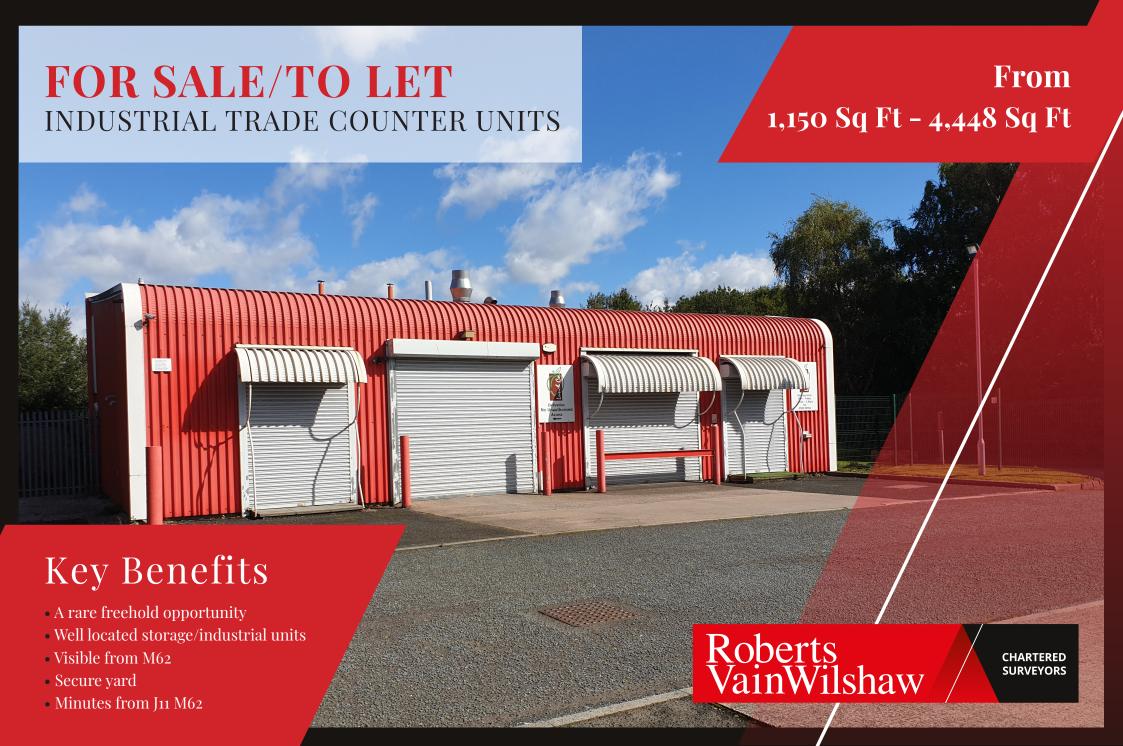

### DESCRIPTION

A steel portal frame building which has been extended at the rear to provide 4,448 sqft of good quality warehouse space. The building benefits from a secure service yard. The building has three phase power, gas, water and telephone connections. The space can be let or sold as a whole or capable of sub division into three separate units which again can be let or sold. There is good loading to the front of the building.

## ACCOMMODATION

1,150 SQ FT if let of sold separately

2,188 sqft with yard area - if sold or let as a whole

4,448 sqft sold or let as a whole