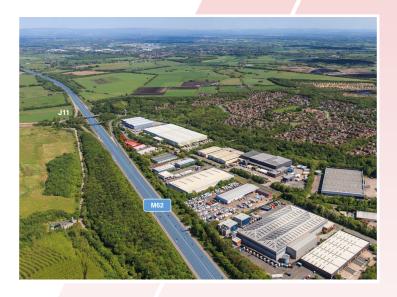

### LOCATION

The premises are located to the North East side of Warrington town centre minutes drive from junction 11 of the M62 motorway. M62 in turn connects with the M6/M60 and M56 and the national network. The excellent motorway access, on a well established and well known business park makes the location an ideal base. The premises are visible from the M62 allowing for some great signage opportunities.