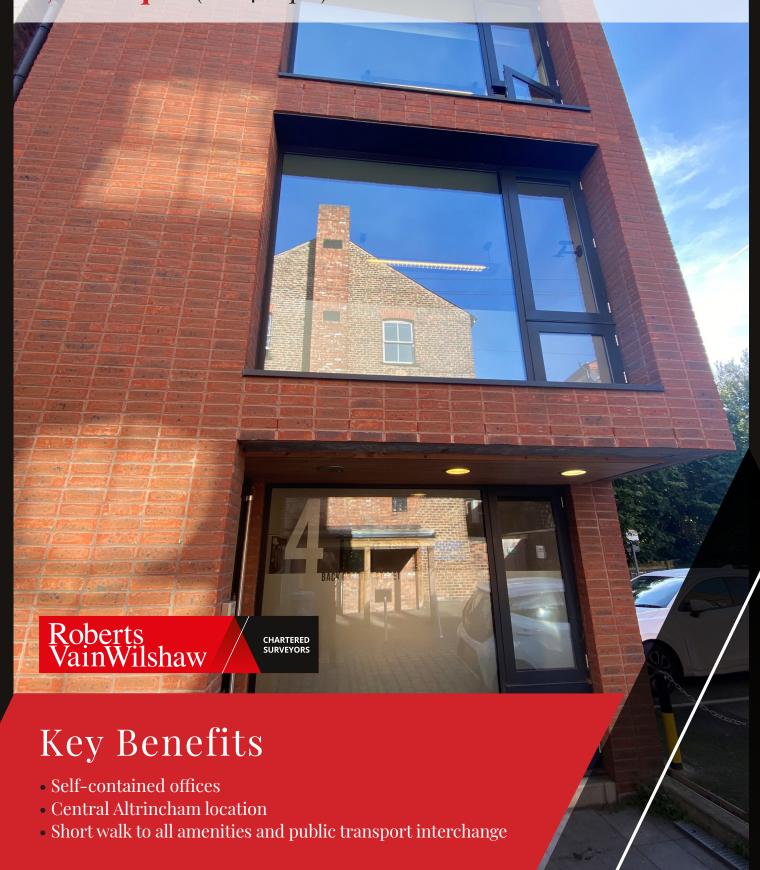

# TO LET FANTASTIC SELF-CONTAINED OFFICE BUILDING 1,210 sq ft (112.4 Sqm)

### **DESCRIPTION**

- Self-contained office building with high levels of natural light
- Male and Female/DDA toilet.
- Shower/Wet room
- Galley Kitchen
- · Meeting Room
- · Open Plan Offices
- Feature LED lighting