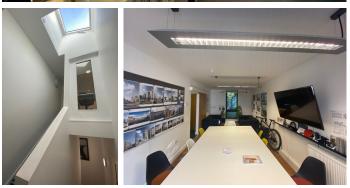

### **DESCRIPTION**

- Self-contained office building with high levels of natural light
- Male and Female/DDA toilet.
- Shower/Wet room
- Galley Kitchen
- · Meeting Room
- · Open Plan Offices
- Feature LED lighting