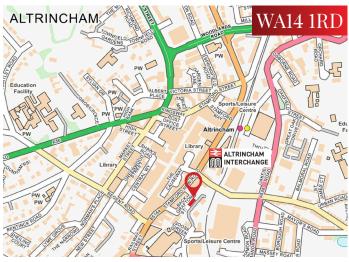

#### LOCATION

4 Back Grafton Street is located just off Goose Green within a 2 minute walk of the Stamford District(Altrincham Market etc.), Altrincham's transport interchange(Bus and Metrolink) as well as plenty of town centre parking. There are endless options to meet occupier needs for amenities in the area with a wide choice of restaurants, gyms, coffee shops, supermarkets and high street retail to choose from – all within a 2 minute walk of the office.

Altrincham is now recognized as one of the best of the South Manchester suburban towns – both for its huge range of amenities and services but also its ease of access to both Manchester city centre and Manchester Airport by public transport(Metrolink or bus) or car.