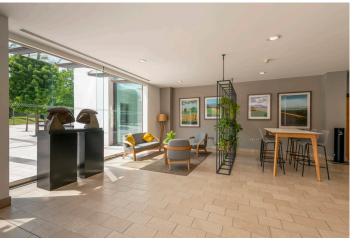

## Description

No 1 Booths Park is a modern office building located around a contemporary courtyard, with water feature and attractive seating areas. There is an on site Philpotts café, a barista style coffee van, a gym and running track around the park all adding to a real good mix of work/life balance.

The ground floor suite offers fitted accommodation with the following features:

Full access raised floors
Heating and cooling through the a/c system
Quality fit out comprising reception area, server room, two fitted meeting rooms, two private offices, storage room and fitted kitchen/break out area.
24 hour access
Attractive communal reception
Excellent natural light with views of parkland