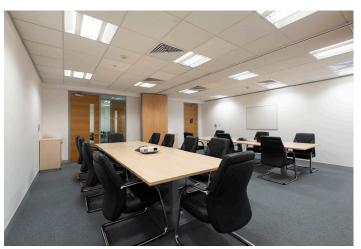

The ground floor suite offers fitted accommodation with the following features:

Full access raised floors
Heating and cooling through the a/c system
Quality fit out comprising reception area, server room, two fitted meeting rooms, two private offices, storage room and fitted kitchen/break out area.
24 hour access
Attractive communal reception
Excellent natural light with views of parkland