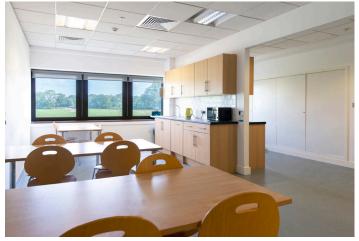

## Description

No 1 Booths Park is a modern office building located around a contemporary courtyard, with water feature and attractive seating areas. There is an on site Philpotts café, a barista style coffee van, a gym and running track around the park all adding to a real good mix of work/life balance.

The ground floor suite offers fitted accommodation with the following features:

Full access raised floors
Heating and cooling through the a/c system
Quality fit out comprising reception area, server room, two fitted meeting rooms, two private offices, storage room and fitted kitchen/break out area.
24 hour access
Attractive communal reception
Excellent natural light with views of parkland