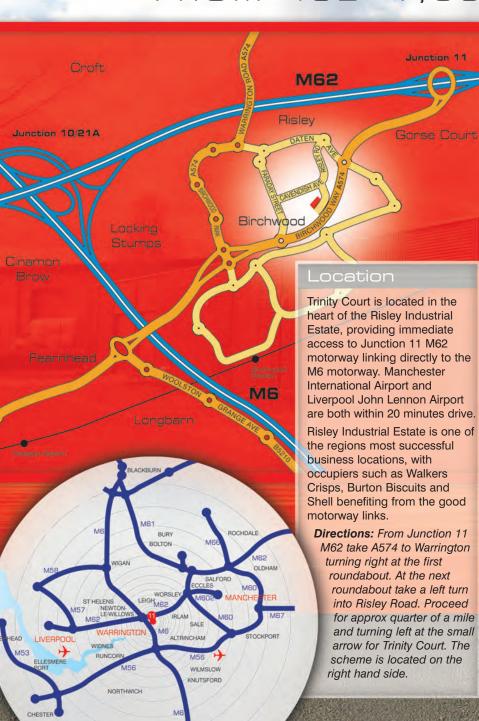

## PRODUCTION / STORAGE UNITS FROM 482-1,954 SQ FT (45-182 SQ M)

Junction 11

turning right at the first roundabout. At the next roundabout take a left turn

right hand side.

into Risley Road. Proceed for approx quarter of a mile

and turning left at the small

arrow for Trinity Court. The scheme is located on the