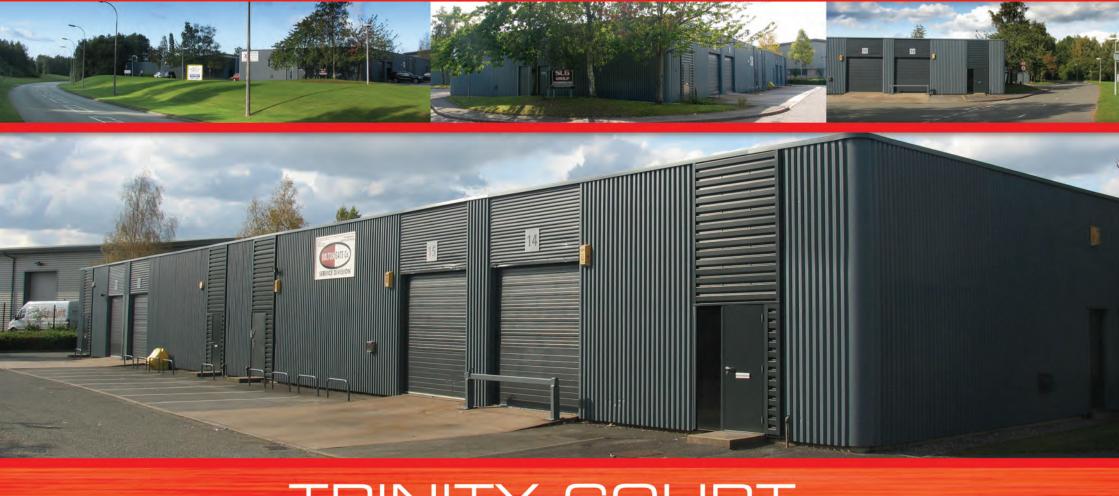

# TRINITY COURT

warrington

#### Description

The premises provide a range of production / storage accommodation of steel frame construction offering modern efficient working conditions. The floors are made of power floated re-inforced concrete slab. All units have insulated overhead loading doors and all units except 5, 6 and 7 have individual personnel doors incorporated in the patent glazing. The premises are ideal for new business start ups or indeed for larger companies seeking local / regional depots.