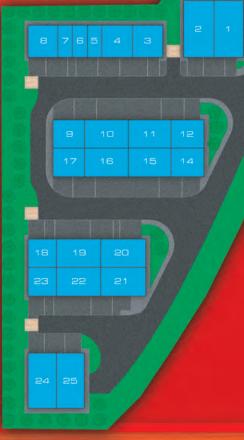

### Schedule of Accommodation

| Unit | Sq Ft | Sq M | Unit | Sq Ft Sq I | Unit | Sq Ft Sq M |
|------|-------|------|------|-------|------|------|-------|------|------|-------|------|------|------------|------|------------|
| 1    | 1,953 | 181  | 5    | 482   | 45   | 9    | 926   | 86   | 14   | 877   | 81   | 18   | 970 90     | 22   | 1,459 136  |
| 2    | 1,954 | 182  | 6    |       |      |      |       |      |      |       |      |      |            |      | 976 91     |
| 3    | 979   | 91   | 7    | 483   | 45   | 11   | 1,410 | 131  | 16   | 1,459 | 136  | 20   | 1,460 136  | 24   | 1,952 181  |
| 4    | 879   | 82   | 8    | 971   | 90   | 12   | 926   | 86   | 17   | 971   | 90   | 21   | 1,460 136  | 25   | 1,883 175  |