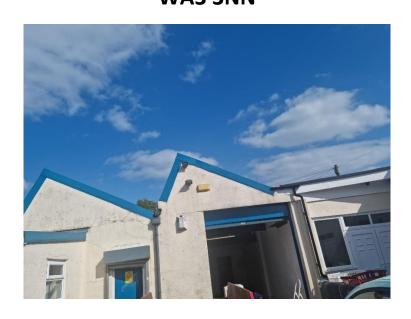

# UNIT 7 GIBSON SQUARE TALBOT STREET GOLBORNE WA3 3NN

#### Location

The premises are situated in a predominately residential location close to Golborne town Centre, with good access to the M6 motorway. Junction 23 is approximately 3 miles away which in turn links to the M56 and M62. Manchester and Liverpool city centre are both within a half hour drive from the property.

## Description

A brick-built workshop unit arrange on ground floor, under a pitched slated roof. The unit will have a three- phase electricity supply, two offices, kitchen and WC facilities.

The units form part of small industrial development and which is securely gated