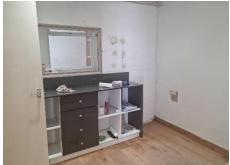

## Description

A brick-built workshop unit arrange on ground floor, under a pitched slated roof. The unit will have a three- phase electricity supply, two offices, kitchen and WC facilities.

The units form part of small industrial development and which is securely gated