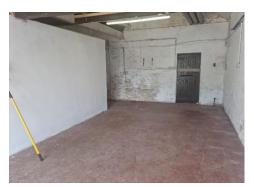

## Description

A brick-built workshop unit arrange on ground floor, under a pitched slated roof. The unit will have a three- phase electricity supply, two offices, kitchen and WC facilities.

The units form part of small industrial development and which is securely gated

#### **Services**

Electricity and water are connected to the property