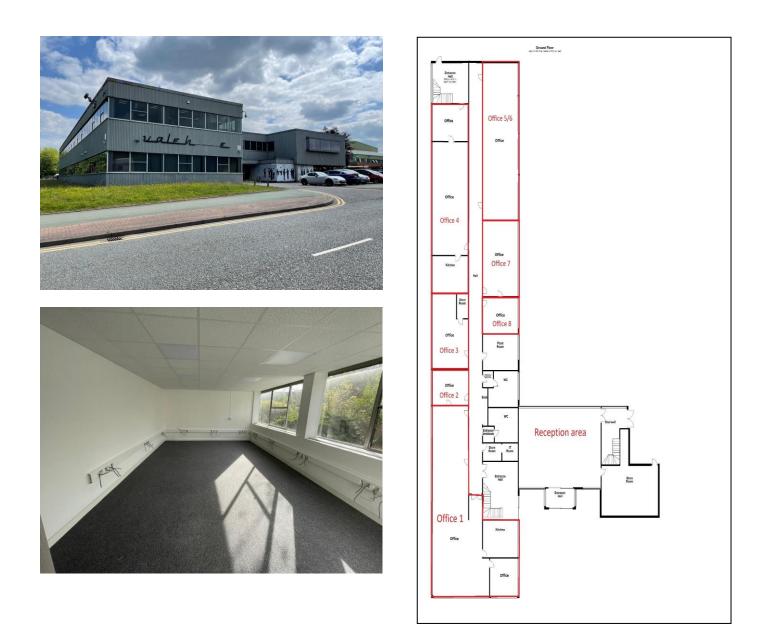

#### DESCRIPTION

A two storey office building undergoing refurbishment and offering suites ranging in size from 155 – 1,323 sq ft

Suites are available on a flexible lease and the rent will include cleaning, communal repairs and insurance. Each room is self-contained with new LED lights throughout, dado trunking and with sockets and internet connection.

#### ACCOMMODATION

| Office 1   | 1,323 sq ft |
|------------|-------------|
| Office 2   | 155 sq ft   |
| Office 3   | 328 sq ft   |
| Office 4   | 816 sq ft   |
| Office 5/6 | 672 sq ft   |
| Office 7   | 332 sq ft   |
| Office 8   | 160 sq ft   |