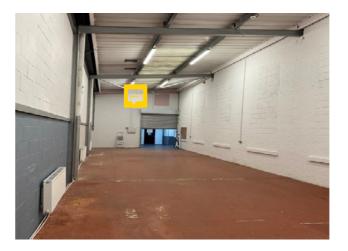

## **UNIT 4 6,074 SQ FT** (564 SQ M)

The unit, which is to be refurbished, offers 6,074 sq ft of industrial space and is of brick construction with an eaves height of 57 m.

Offering roller shutter access, first floor office canteen and car parking to the front of the unit.