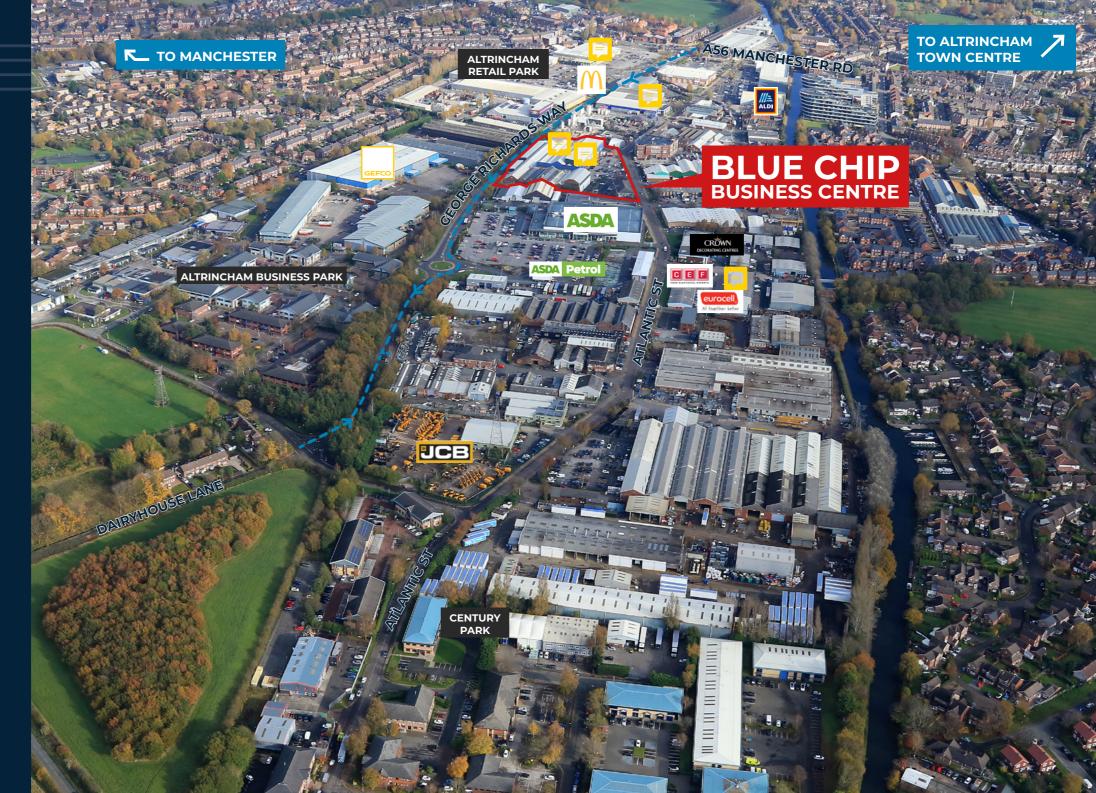

### BLUE CHIP BUSINESS CENTRE

ATLANTIC STREET, ALTRINCHAM WA14 5DD

INDUSTRIAL PROPERTY
TO LET

**SUITE 1 845 SQ FT** (78.5 SQ M) **SUITE 4 1,331 SQ FT** (123.6 SQ M) **UNIT 4 6,074 SQ FT** (564 SQ M)

**AERIAL** 

## **BLUE CHIP**BUSINESS CENTRE

ATLANTIC STREET, ALTRINCHAM WA14 5DD

INDUSTRIAL PROPERTY
TO LET

**SUITE 1 845 SQ FT** (78.5 SQ M) **SUITE 4 1,331 SQ FT** (123.6 SQ M) **UNIT 4 6,074 SQ FT** (564 SQ M)

**AERIAL** 

# BLUE CHIP BUSINESS CENTRE

ATLANTIC STREET, ALTRINCHAM WA14 5DD

INDUSTRIAL PROPERTY
TO LET

**SUITE 1 845 SQ FT** (78.5 SQ M) **SUITE 4 1,331 SQ FT** (123.6 SQ M) **UNIT 4 6,074 SQ FT** (564 SQ M)

**AERIAL** 

### LOCATION

The property is located just off Atlantic Street in Altrincham. Altrincham town centre is just 1 mile to the south, with Manchester City centre 7.5 miles to the north.

Junction 7 of the M60 is 3.4 miles to the north of the Business Centre, with Junction 7 of the M56 3 miles to south.