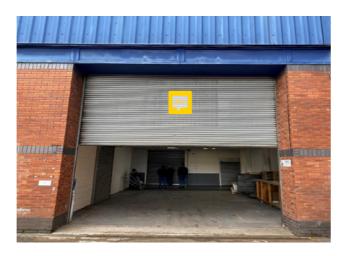

## **UNIT 4 6,074 SQ FT** (564 SQ M)

The unit, which is to be refurbished, offers 6,074 sq ft of industrial space and is of brick construction with an eaves height of 57 m.

Offering roller shutter access, first floor office canteen and car parking to the front of the unit.