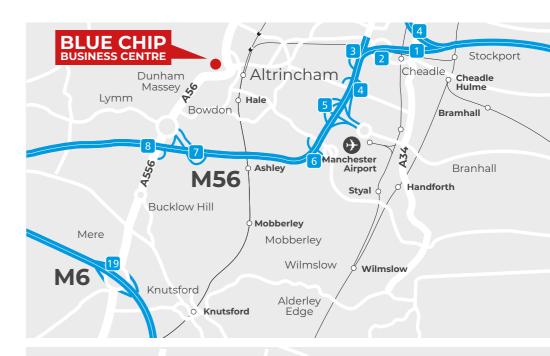

### LOCATION

The property is located just off Atlantic Street in Altrincham. Altrincham town centre is just 1 mile to the south, with Manchester City centre 7.5 miles to the north.

Junction 7 of the M60 is 3.4 miles to the north of the Business Centre, with Junction 7 of the M56 3 miles to south.

## THE TOWN ENJOYS EXCELLENT ROAD COMMUNICATIONS

THROUGH ITS PROXIMITY TO JUNCTION 8 OF THE M56

### **DRIVE TIMES**

|                        | MILES | MINS |
|------------------------|-------|------|
| Altrincham Town Centre | 1.7   | 7    |
| J7 M56                 | 2.8   | 7    |
| J7 M60                 | 3.6   | 13   |
| J4 M56                 | 4.8   | 16   |
| Manchester Aiport      | 6     | 16   |
| Trafford Park          | 7.8   | 20   |
| Manchester City Centre | 8.2   | 28   |
|                        |       |      |