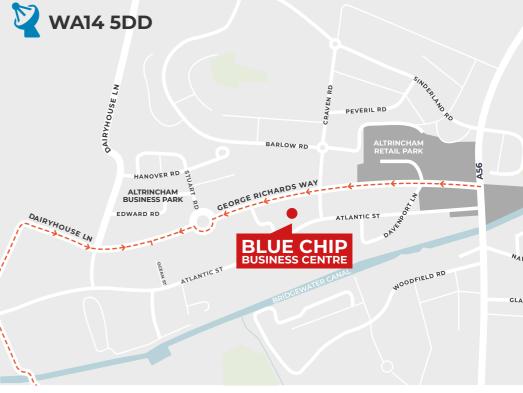

### LOCATION

The property is located just off Atlantic Street in Altrincham. Altrincham town centre is just 1 mile to the south, with Manchester City centre 7.5 miles to the north.

Junction 7 of the M60 is 3.4 miles to the north of the Business Centre, with Junction 7 of the M56 3 miles to south.

### **SUITE 1 845 SQ FT** (78.5 SQ M)

The suite is located at Blue Chip Business Centre in Broadheath, Altrincham. The suite is 845 sq ft and is accessed through a shared reception.

The centre is shared by one level access door, leading into a shared corridor to which the suite is off. The suite benefits from a level access door, small kitchen and toilet and shared parking.

### **SUITE 4 1,331 SQ FT** (123.6 SQ M)

The suite is located at Blue Chip Business Centre in Broadheath, Altrincham. The suite is 1,331 sq ft and is accessed through a shared reception.

The centre is shared by one level access door, leading into a shared corridor to which the suite is off. The suite benefits from a level access door, small kitchen and toilet and shared parking.