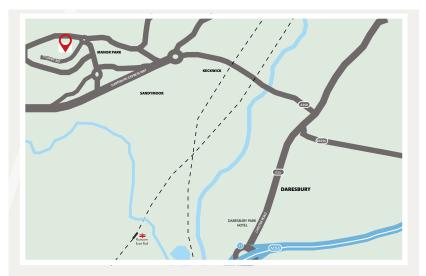

## LOCATION

The property is located on the Manor Park Industrial Estate, which is accessed from junction 11 and junction 12 of the M56, providing easy access to Manchester/Liverpool and Chester.

The estate offers quality industrial/Business units in a well landscaped environment and has already attracted well known names such as Eddie Stobart, Lidl and B&M Bargains.