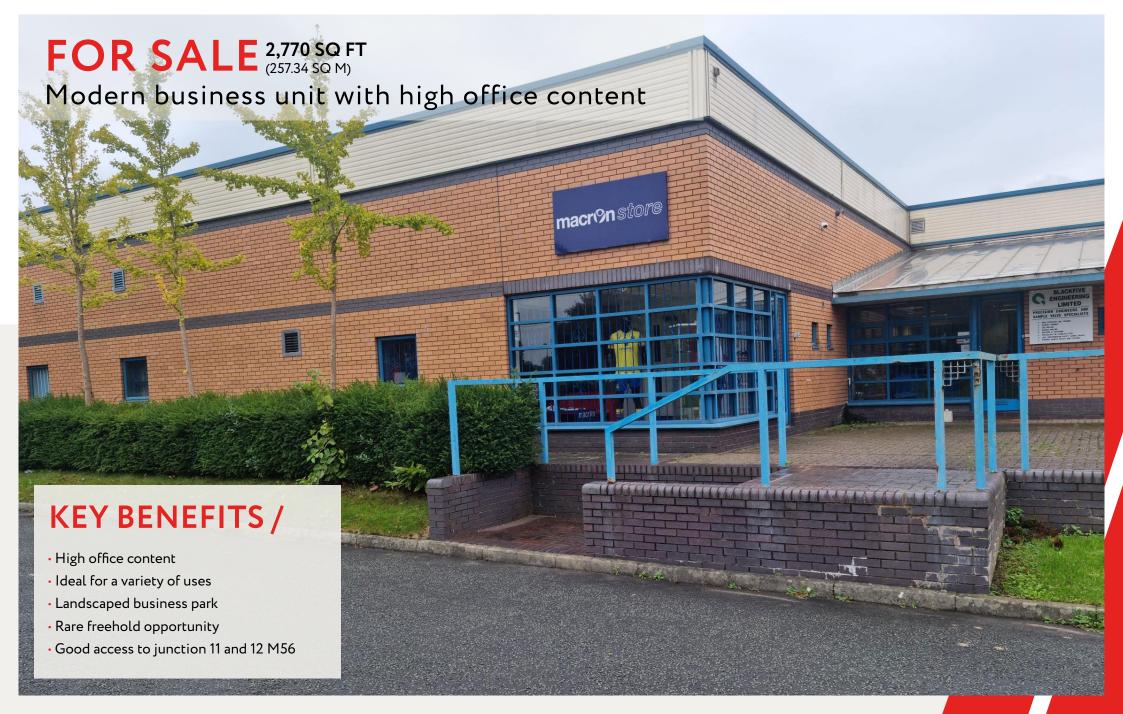

## **DESCRIPTION**

The property comprises an attractive business unit of steel frame construction with brick elevations providing offices to the front and warehouse/storage to the rear..

The premises have been extensively fitted out with offices on ground and first floors and there is a small warehouse and storage area to the rear accessed from a large "up and over" loading door.

The premises are fully fitted with heating and lighting systems throughout. Car parking spaces are available to the front of the property and service access is via a concrete loading to the rear.