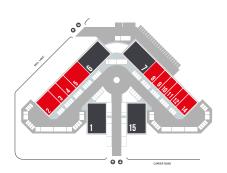

### Block 7 [multi suite] Workspace Details





Space2work.uk
Premium small business
workspace

Get in touch and start the journey to your new workspace today.

Enquire now

0800 433 7000





# Main Office Meeting Room **Meeting Room**

### Block 7 [GF/ RHS]

AREA 1,690sqft [158sqm]

RENT PCM 2,113

RENT PA 25,350

SERVICE CHG PA 5,696

**Space2work Warrington**All figures are GBP based on standard terms.





s2w-warrington.uk

Space2work Warrington

[Grey] Multi Suite Office Space [Red] Single Hybrid Space



## Main Office **Meeting Room** Meeting Room

### Block 7 [FF/ RHS]

AREA 1,614sqft [151sqm]

RENT PCM 2,082

RENT PA 24,986

SERVICE CHG PA 5,440

Space2work Warrington
All figures are GBP based on standard terms.





s2w-warrington.uk

Space2work Warrington

[Grey] Multi Suite Office Space [Red] Single Hybrid Space