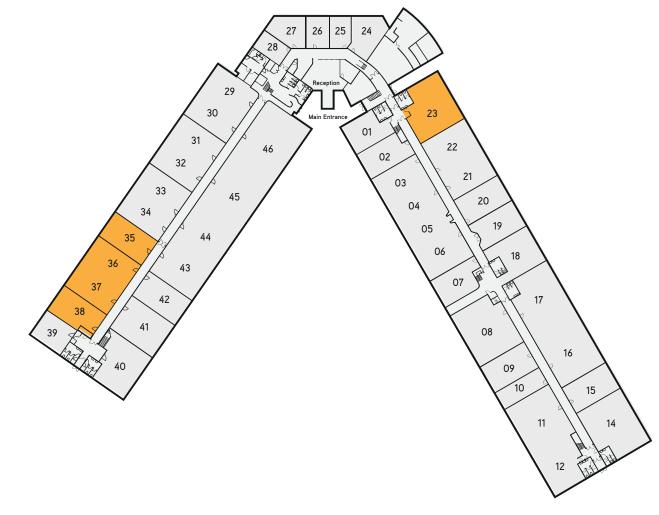

#### go to map view

| ground floor |      |       |  |  |
|--------------|------|-------|--|--|
| Suite No.    | Size |       |  |  |
|              | Sq m | Sq ft |  |  |
| 23           | 173  | 1,864 |  |  |
| 35           | 89   | 960   |  |  |
| 36&37        | 180  | 1,934 |  |  |
| 38           | 89   | 954   |  |  |