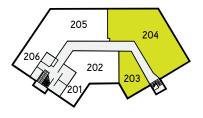

### first floor

ground floor

| second floor |      |       |  |  |
|--------------|------|-------|--|--|
| Suite No.    | Size |       |  |  |
|              | Sq m | Sq ft |  |  |
| 203          | 46   | 500   |  |  |
| 204          | 181  | 1,946 |  |  |

| third floor |      |       |  |  |
|-------------|------|-------|--|--|
| Suite No.   | Size |       |  |  |
|             | Sq m | Sq ft |  |  |
| 301         | 229  | 2,467 |  |  |
| 302         | 347  | 3,735 |  |  |