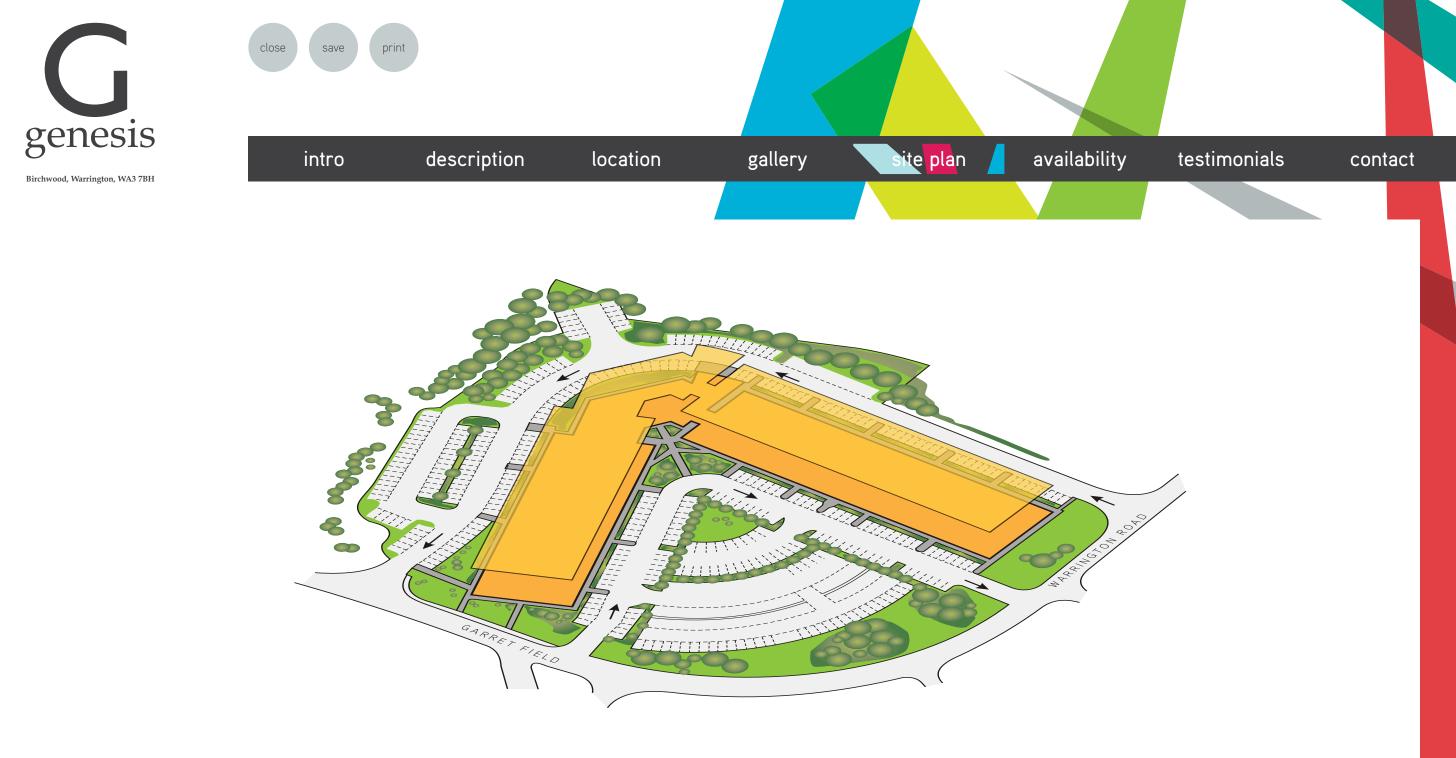

#### go to map view

| ground floor |      |       |  |  |
|--------------|------|-------|--|--|
| Suite No.    | Size |       |  |  |
|              | Sq m | Sq ft |  |  |
| 23           | 173  | 1,864 |  |  |
| 35           | 89   | 960   |  |  |
| 36&37        | 180  | 1,934 |  |  |
| 38           | 89   | 954   |  |  |

## contact

second & third floor

first floor

ground floor

| first floor |      |       |  |  |
|-------------|------|-------|--|--|
| Suite No.   | Size |       |  |  |
|             | Sq m | Sq ft |  |  |
| 109-111     | 226  | 2,428 |  |  |
| 125         | 108  | 1,163 |  |  |
| 129         | 54   | 582   |  |  |
| 130         | 128  | 1,375 |  |  |
| 133         | 52   | 566   |  |  |
| 135         | 51   | 549   |  |  |
| 139         | 53   | 575   |  |  |
| 140         | 61   | 660   |  |  |

### first floor

ground floor

| second floor |      |       |  |  |
|--------------|------|-------|--|--|
| Suite No.    | Size |       |  |  |
|              | Sq m | Sq ft |  |  |
| 203          | 46   | 500   |  |  |
| 204          | 181  | 1,946 |  |  |

| third floor |      |       |  |  |
|-------------|------|-------|--|--|
| Suite No.   | Size |       |  |  |
|             | Sq m | Sq ft |  |  |
| 301         | 229  | 2,467 |  |  |
| 302         | 347  | 3,735 |  |  |