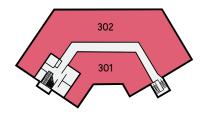

| third floor |      |       |  |  |
|-------------|------|-------|--|--|
| Suite No.   | Size |       |  |  |
|             | Sq m | Sq ft |  |  |
| 301         | 229  | 2,467 |  |  |
| 302         | 347  | 3,735 |  |  |