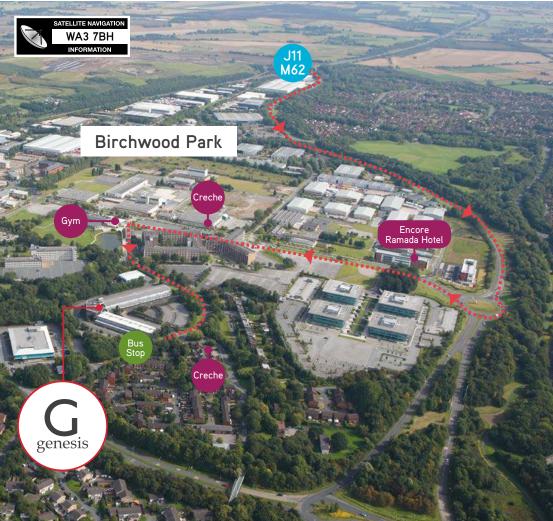

#### find us

- Centrally located with access to the national motorway network:
  - M62 (J11) 2 miles, links to the M60
  - M6 (J21) 2 miles, links to the M56
- Manchester Airport 18 miles (journey time approx 25 minutes)
- Birchwood Rail Station 1.5 miles. Regular services to Manchester and Liverpool •
- Shuttle Bus Peak hour shuttle bus to rail station and shopping centre