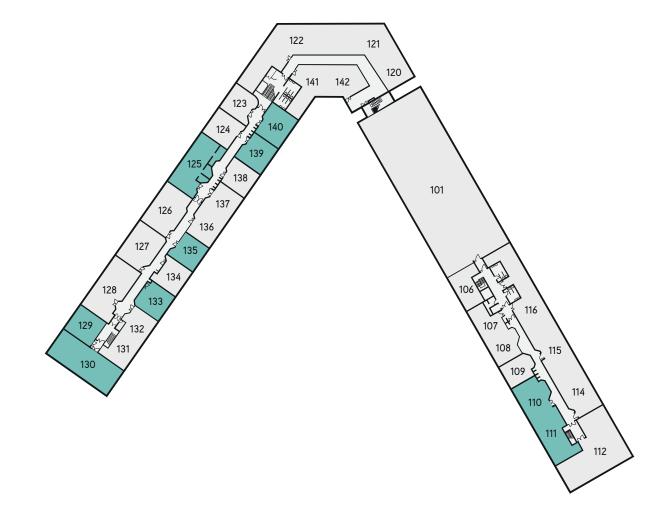

## contact

second & third floor

first floor

ground floor

| first floor |      |       |  |  |
|-------------|------|-------|--|--|
| Suite No.   | Size |       |  |  |
|             | Sq m | Sq ft |  |  |
| 109-111     | 226  | 2,428 |  |  |
| 125         | 108  | 1,163 |  |  |
| 129         | 54   | 582   |  |  |
| 130         | 128  | 1,375 |  |  |
| 133         | 52   | 566   |  |  |
| 135         | 51   | 549   |  |  |
| 139         | 53   | 575   |  |  |
| 140         | 61   | 660   |  |  |