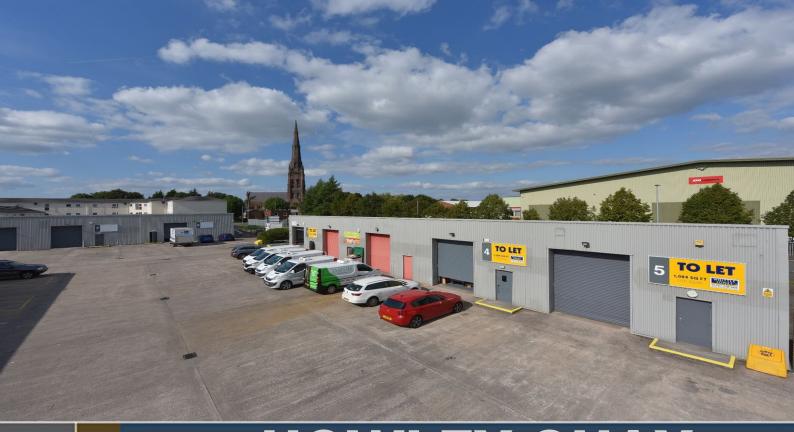

#### DESCRIPTION

Howley Quay Industrial Estate totalling 17,310 sq ft, comprises of 13 individual industrial units arranged across three terraced blocks. The units range in size from 1,084 sq ft up to 2,144 sq ft, and units can be combined to create a larger floor area subject to availability.

The units are constructed of steel portal frame with profile metal sheet elevations and mono pitched roofs incorporating translucent sky lights. Internally the units are fitted to a standard specification with an eaves height of 3.5 to 5m whilst providing WC facilities together with roller and personnel door access.

Externally, there is a large central concrete surfaced communal yard with ample on site car parking.