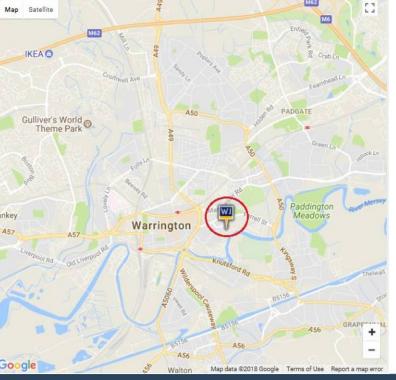

#### LOCATION

Howley Quay Industrial Estate is accessed from Howley Lane, off Farrell Street close to the Sainsburys superstore junction with the A57. The estate is situated approximately 0.5 miles south east of Warrington Town Centre and is within easy reach of the towns main transport links, including the A50, Kingsway S; Mersey Street and the A49 Winwick Road. Warrington is situated at the heart of the UK motorway network, approximately 16 miles east of Liverpool and 15 miles west of Manchester. The town has excellent communications being at the intersection of the M6 and M62.