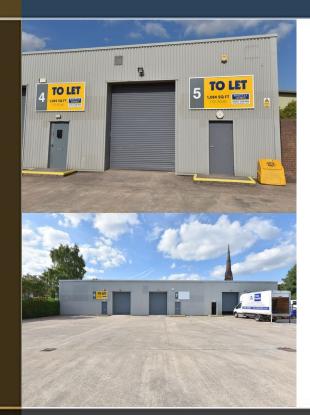

#### DESCRIPTION

Howley Quay Industrial Estate totalling 17,310 sq ft, comprises of 13 individual industrial units arranged across three terraced blocks. The units range in size from 1,084 sq ft up to 2,144 sq ft, and units can be combined to create a larger floor area subject to availability.

The units are constructed of steel portal frame with profile metal sheet elevations and mono pitched roofs incorporating translucent sky lights. Internally the units are fitted to a standard specification with an eaves height of 3.5 to 5m whilst providing WC facilities together with roller and personnel door access.