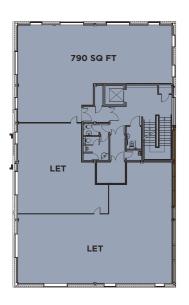

## **Clifton House**

# **Typical First Floor**

**Typical Second Floor** 

# **Availability**

| CLIFTON HOUSE | SIZE        | CAR SPACES | RENT    | RATES PAYABLE |
|---------------|-------------|------------|---------|---------------|
| Second Floor* | 3,426 sq ft | 16         | £51,500 | £18,000       |
| First Floor   | 790 sq ft   | 4          | £11,850 | £4,250        |

Service charge estimated at £3.50 psf

\*Occupiers may benefit from small business rate relief

PLENTIFUL ON SITE PARKING

ENTRANCE LOBBY, STAIRCASE AND LIFT

PERIMETER TRUNKING

SUSPENDED CEILINGS

MALE AND FEMALE WC'S