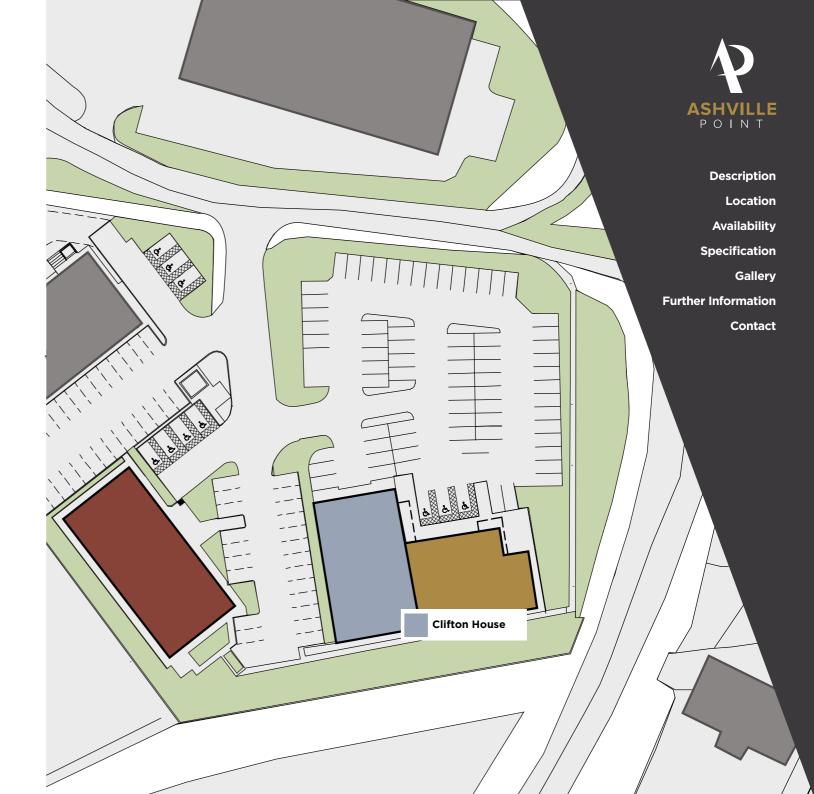

### Location

Ashville Point is prominently situated fronting Clifton Road (A557) immediately adjacent to Junction 12 of the M56 Motorway. It is strategically located for access to Chester, Warrington, Liverpool and Manchester within the increasingly important M56 economic corridor.

## **Clifton House**