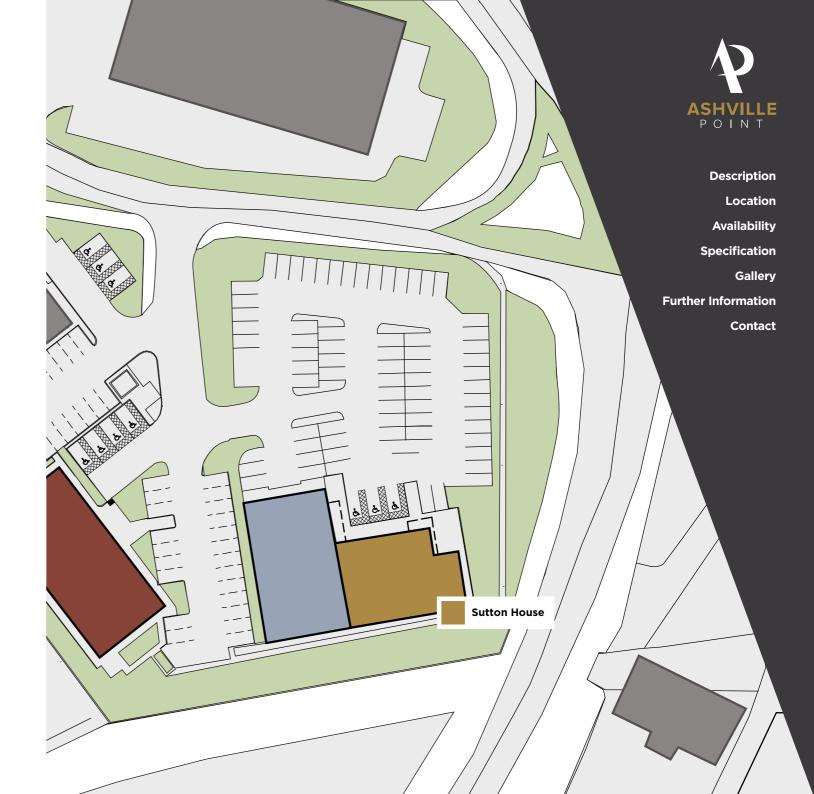

### Location

Ashville Point is prominently situated fronting Clifton Road (A557) immediately adjacent to Junction 12 of the M56 Motorway. It is strategically located for access to Chester, Warrington, Liverpool and Manchester within the increasingly important M56 economic corridor.

## **Sutton House**