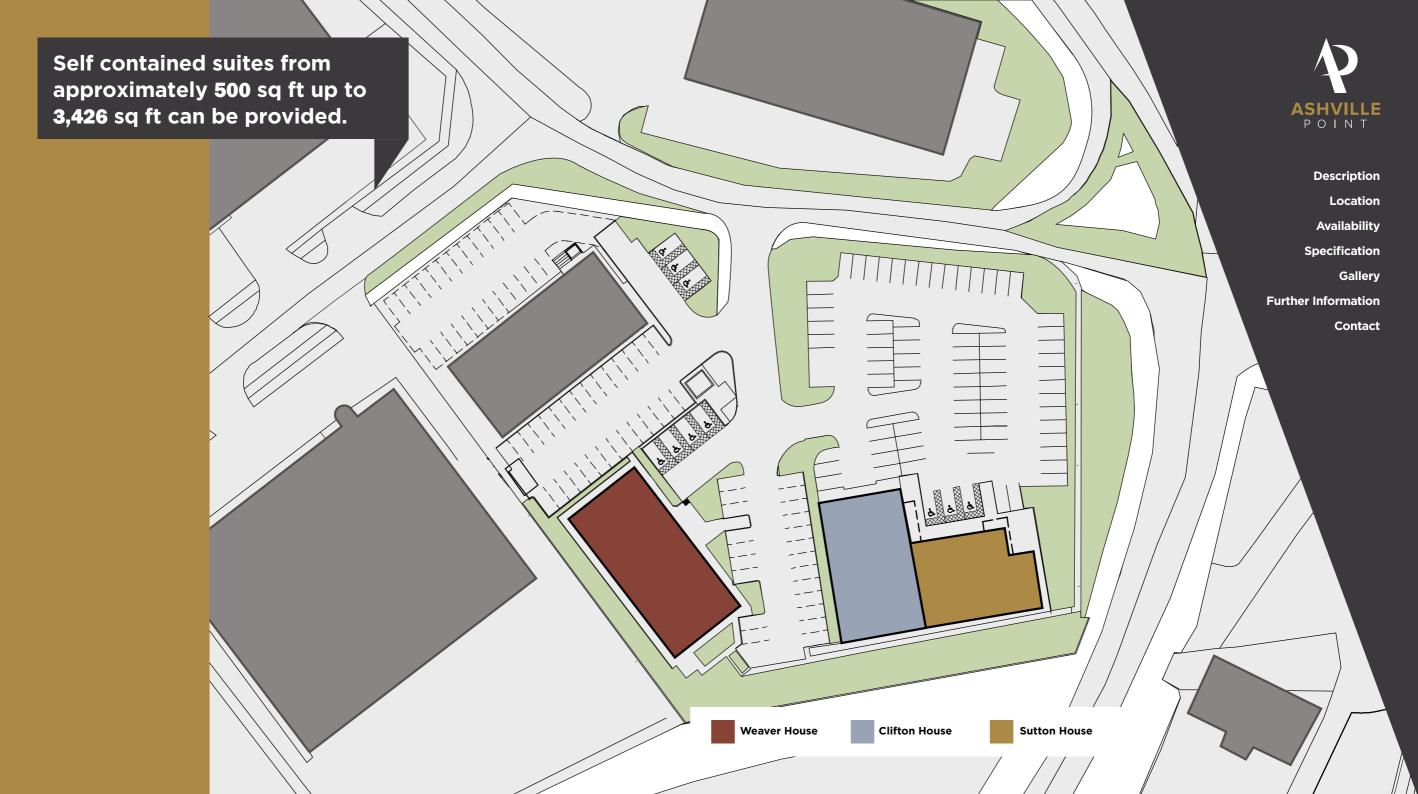

# **Availability**

| SUTTON HOUSE | SIZE                   | CAR SPACES | RENT       | RATES PAYABLE |
|--------------|------------------------|------------|------------|---------------|
| First Floor  | Suite S2C<br>550 sq ft | 2          | £1,025 pcm | £2,600<br>£0* |
| First Floor  | Suite S2D<br>750 Sq Ft | 3          | £1,400 pcm | £4,000        |

# **Availability**

| CLIFTON HOUSE | SIZE        | CAR SPACES | RENT    | RATES PAYABLE |
|---------------|-------------|------------|---------|---------------|
| Second Floor* | 3,426 sq ft | 16         | £51,500 | £18,000       |
| First Floor   | 790 sq ft   | 4          | £11,850 | £4,250        |