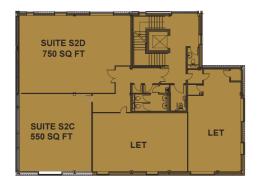

## **Sutton House**

# **Typical First Floor**

# **Availability**

| SUTTON HOUSE | SIZE                   | CAR SPACES | RENT       | RATES PAYABLE |
|--------------|------------------------|------------|------------|---------------|
| First Floor  | Suite S2C<br>550 sq ft | 2          | £1,025 pcm | £2,600<br>£0* |
| First Floor  | Suite S2D<br>750 Sq Ft | 3          | £1,400 pcm | £4,000        |

Service charge estimated at £3.50 psf

\*Occupiers may benefit from small business rate relief