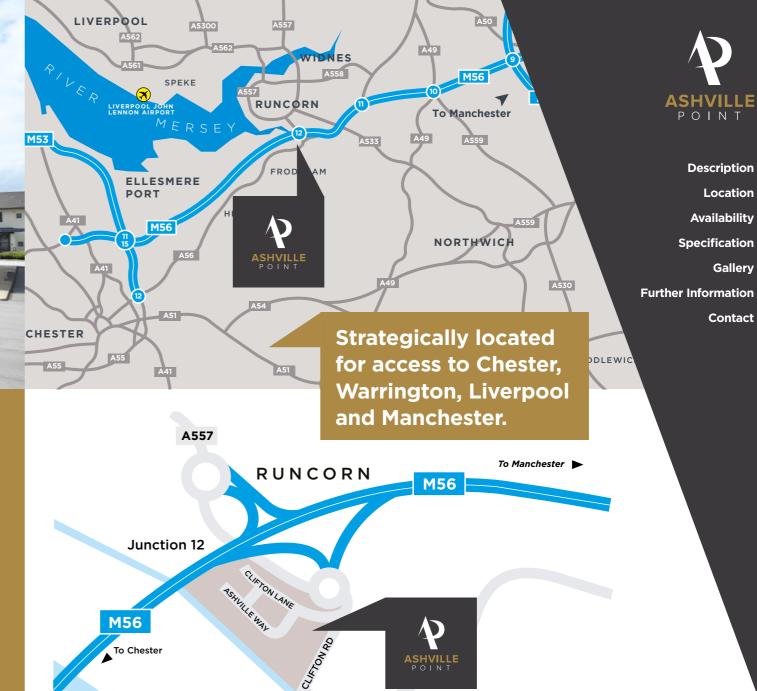

### Location

Ashville Point is prominently situated fronting Clifton Road (A557) immediately adjacent to Junction 12 of the M56 Motorway. It is strategically located for access to Chester, Warrington, Liverpool and Manchester within the increasingly important M56 economic corridor.