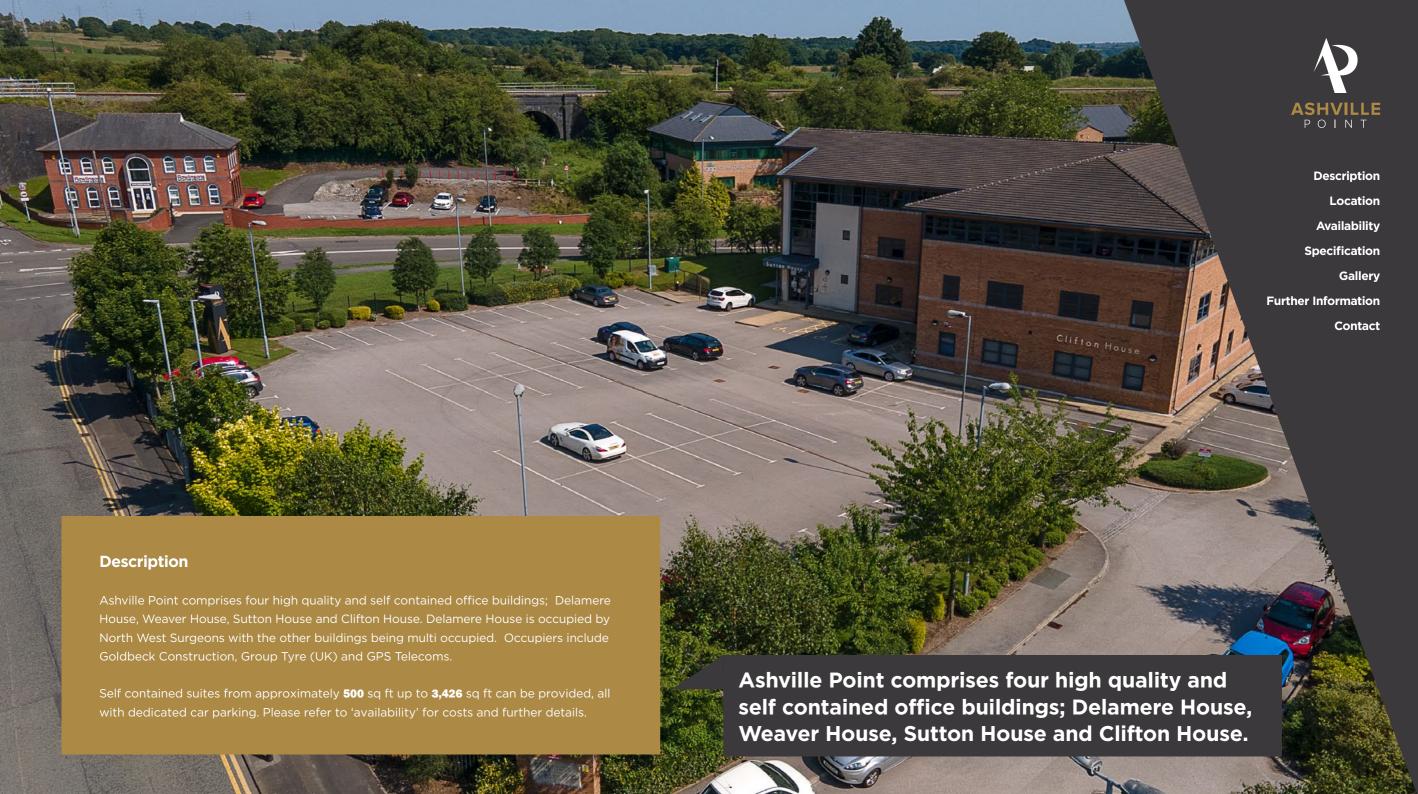

SUTTON WEAVER, CHESHIRE, WA7 3FW M56 JUNCTION 12

**Prestigious Offices To Let** 

From 500 to 3,426 sq ft On site parking



Enter







### Location

Ashville Point is prominently situated fronting Clifton Road (A557) immediately adjacent to Junction 12 of the M56 Motorway. It is strategically located for access to Chester, Warrington, Liverpool and Manchester within the increasingly important M56 economic corridor.



A56

**Description** 

Availability

Location

Gallery

Contact



## **Sutton House**

# **Typical First Floor**



# **Availability**

| SUTTON HOUSE | SIZE                   | CAR SPACES | RENT       | RATES PAYABLE |
|--------------|------------------------|------------|------------|---------------|
| First Floor  | Suite S2C<br>550 sq ft | 2          | £1,025 pcm | £2,600<br>£0* |
| First Floor  | Suite S2D<br>750 Sq Ft | 3          | £1,400 pcm | £4,000        |

Service charge estimated at £3.50