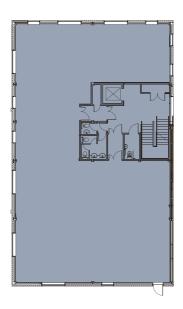

## **Clifton House**

# **Typical First Floor**

**Typical Second Floor** 

# **Availability**

| CLIFTON HOUSE | SIZE        | CAR SPACES | RENT    | RATES PAYABLE |
|---------------|-------------|------------|---------|---------------|
| Second Floor* | 3,426 sq ft | 16         | £51,500 | £18,000       |
| First Floor   | 790 sq ft   | 4          | £11,850 | £4,250        |