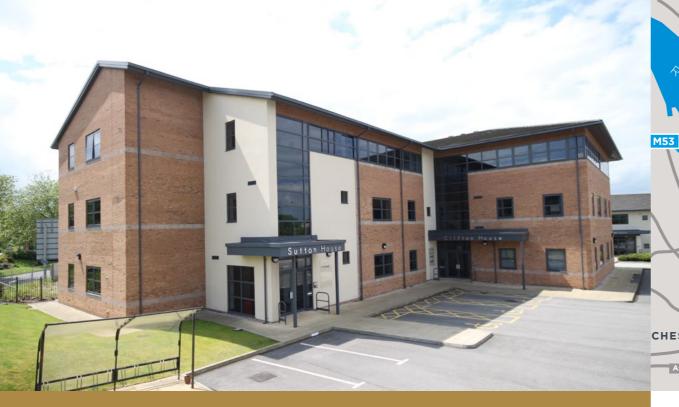

SUTTON WEAVER, CHESHIRE, WA7 3FW M56 JUNCTION 12

**Prestigious Offices To Let** 

From 500 to 3,426 sq ft On site parking



Enter







### Location

Ashville Point is prominently situated fronting Clifton Road (A557) immediately adjacent to Junction 12 of the M56 Motorway. It is strategically located for access to Chester, Warrington, Liverpool and Manchester within the increasingly important M56 economic corridor.



A56

**Description** 

Availability

Location

Gallery

Contact



## **Sutton House**

# **Typical First Floor**



# **Availability**

| SUTTON HOUSE | SIZE                   | CAR SPACES | RENT       | RATES PAYABLE |
|--------------|------------------------|------------|------------|---------------|
| First Floor  | Suite S2C<br>550 sq ft | 2          | £1,025 pcm | £2,600<br>£0* |
| First Floor  | Suite S2D<br>750 Sq Ft | 3          | £1,400 pcm | £4,000        |

Service charge estimated at £3.50 p