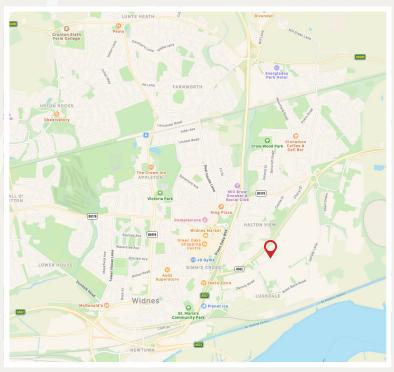

#### LOCATION

Forward Point benefits from a prominent location with main road frontage on Tanhouse Lane, which is the major gateway into Widnes Waterfront. The area has recently seen significant improvements with the established of The Hive Leisure facility, Pure Gym and many other local amenities. Forward Point has good links to both junction 8 and 9 M62 motorway and junction 12 M56. The new Mersey Gateway Bridge has made the location even more accessible.