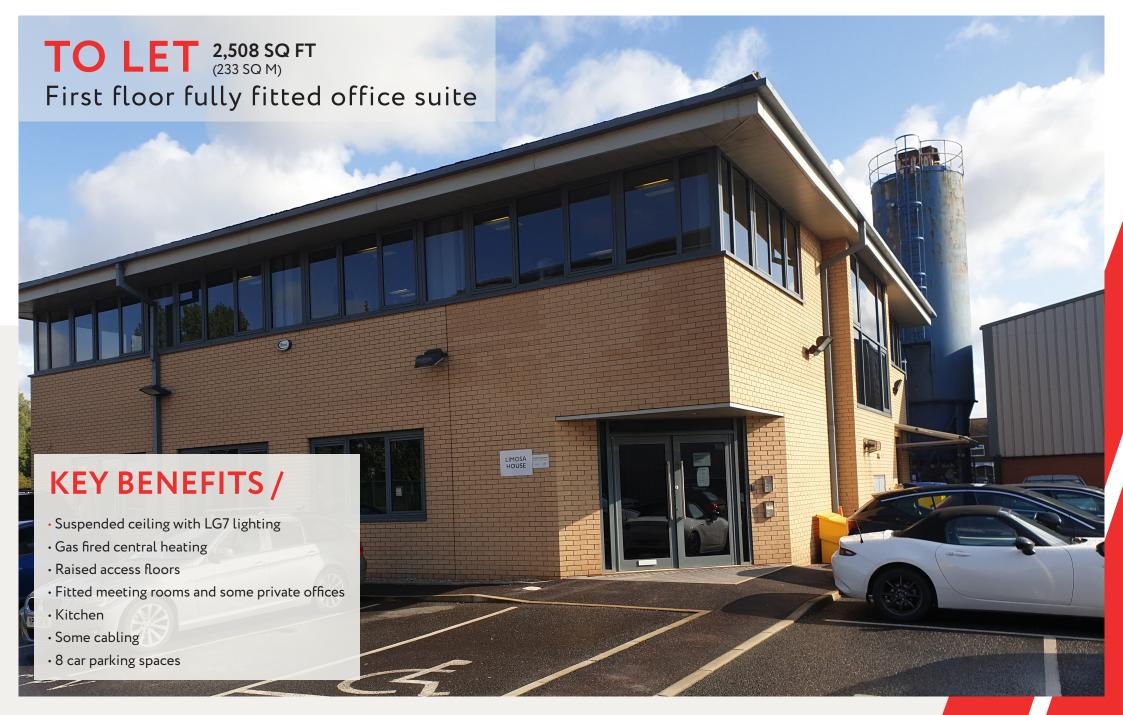

#### **DESCRIPTION**

A ground floor office suite of 2,508sqft comprising the following features

- · Suspended ceiling with LG7 lighting
- · Gas fired central heating
- · Raised access floors
- Fitted meeting rooms and some private offices
- Kitchen
- Some cabling
- 8 car parking spaces